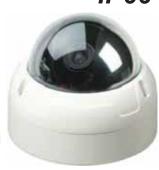

# XVD103SC-SVFA IP66 Combo CCTV Dome Camera

## Premium Picture Quality with Advanced Technology Flush Mount & Surface Mount Professional Dome

**CCVC** (Camera Control Via Coaxial Cable)

**OSD Remote Control Function** 

3-Axis Glove Bracket(Patent)

## *IP66*