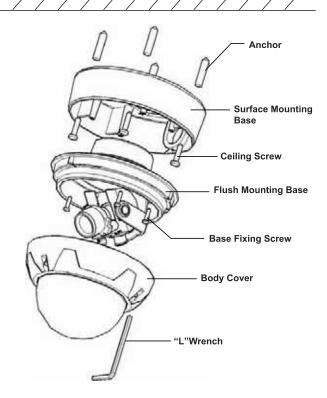

## Premium Picture Quality with Advanced Technology Flush Mount & Surface Mount Professional Dome

**CCVC** (Camera Control Via Coaxial Cable)

**OSD Remote Control Function** 

3-Axis Glove Bracket(Patent)

### XVD103SC-SVFA

600TV Lines
1/3 Sony Super HAD CCD
Day/Night Capability
OSD(On Screen Display)
2D + 3D DNR
DIS(Digital Image Stabilization)
High Light Compensation
DC12V

Wired Remote Controller - OPTION BUILT - IN SURGE CIRCUIT