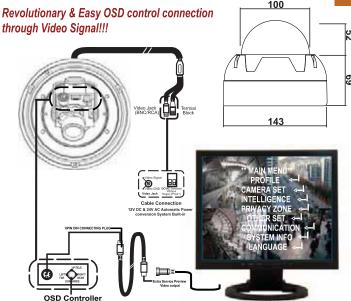

## Premium Picture Quality with Advanced Technology Flush Mount & Surface Mount Professional Dome

**CCVC** (Camera Control Via Coaxial Cable)

**OSD Remote Control Function** 

3-Axis Glove Bracket(Patent)

### XVD103SC-SVFA

600TV Lines
1/3 Sony Super HAD CCD
Day/Night Capability
OSD(On Screen Display)
2D + 3D DNR
DIS(Digital Image Stabilization)
High Light Compensation
DC12V

Wired Remote Controller - OPTION BUILT - IN SURGE CIRCUIT